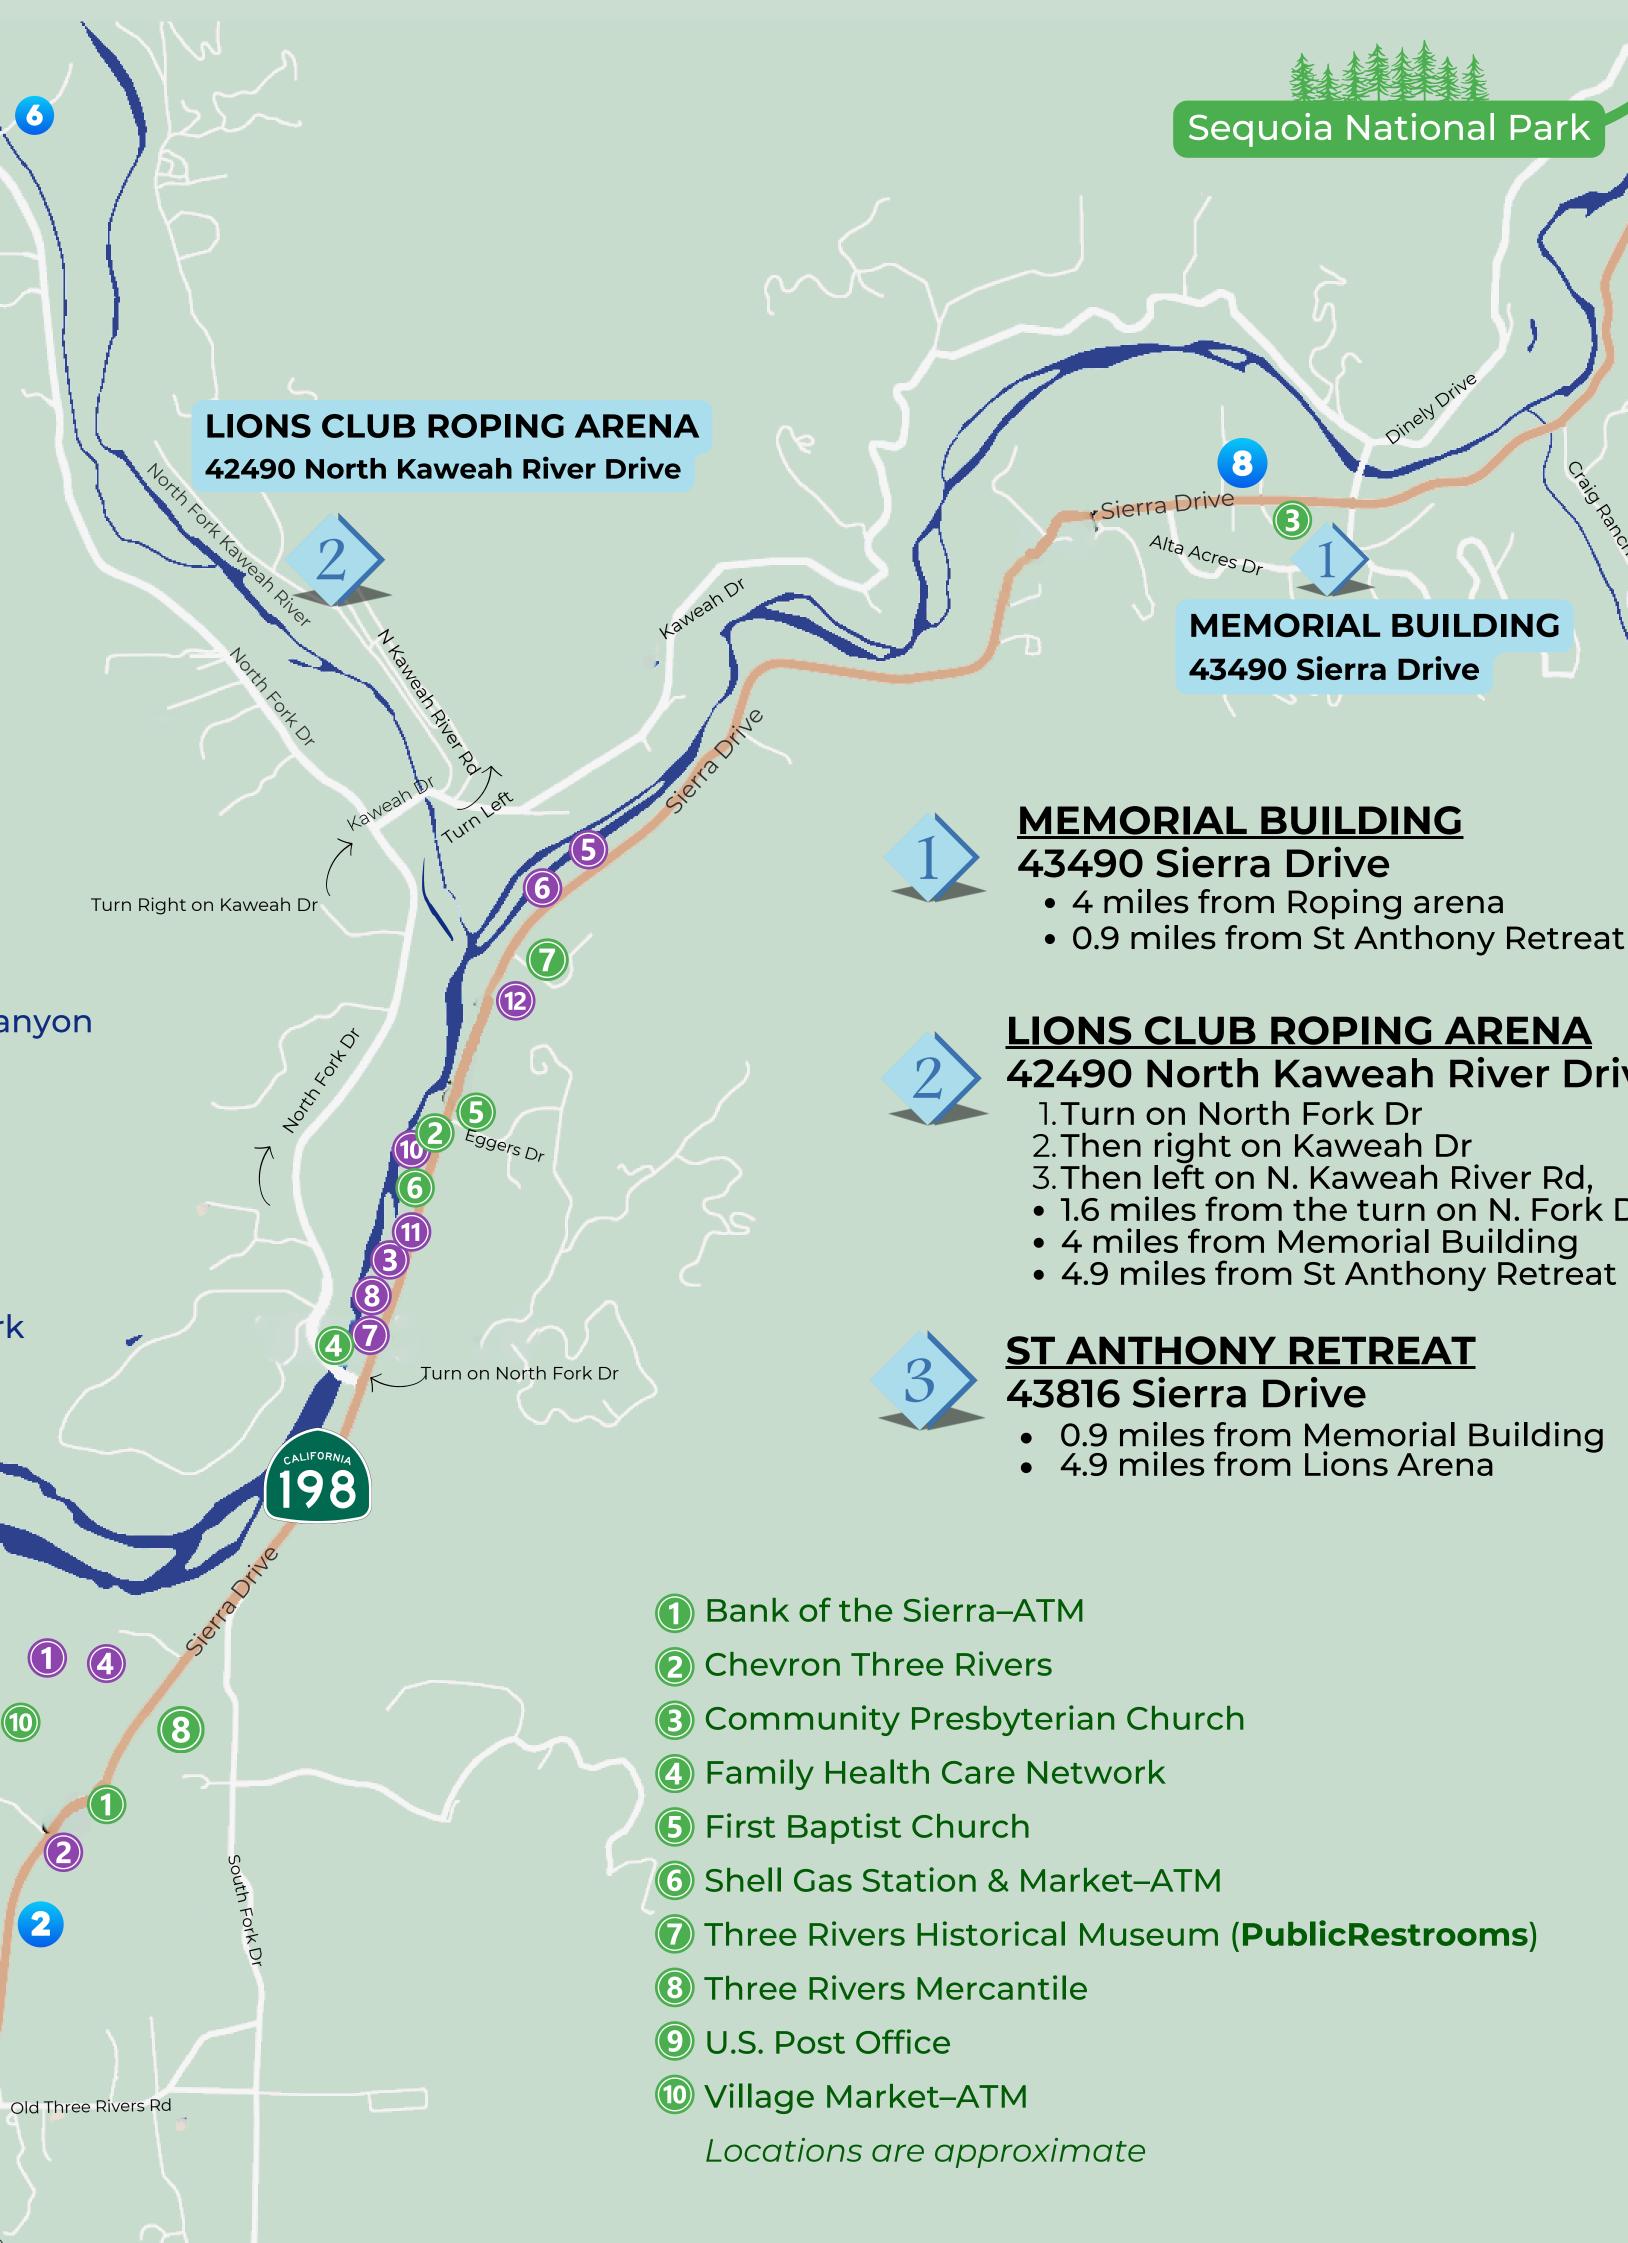

# Sequoia National Park

### MEMORIAL BUILDING 43490 Sierra Drive

• 4 miles from Roping arena • 0.9 miles from St Anthony Retreat

## **LIONS CLUB ROPING ARENA**

42490 North Kaweah River Drive 3. Then left on N. Kaweah River Rd, • 1.6 miles from the turn on N. Fork Dr. • 4 miles from Memorial Building

0.9 miles from Memorial Building
4.9 miles from Lions Arena

**ST ANTHONY RETREAT** 

43816 Sierra Drive

california 198

(13)